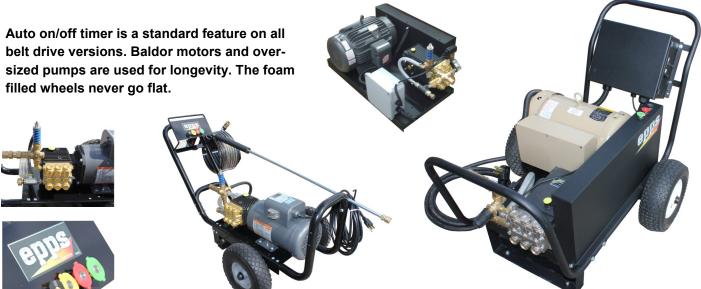

## **Cold Water Electric**

| Model                             | PSI                                                                                   | Flow | Motor voltage  | Pump              | Hose | Remote Start/Stop Timer |
|-----------------------------------|---------------------------------------------------------------------------------------|------|----------------|-------------------|------|-------------------------|
| Direct Drive, TEFC electric motor |                                                                                       |      |                |                   |      |                         |
| 210-ST                            | 1000                                                                                  | 2.0  | 1.5HP/115V/1PH | TT9051 1750RPM    | 35'  | No                      |
| 3015-ST                           | 1500                                                                                  | 3.0  | 3HP/230V/1PH   | TT9071 3450RPM    | 35'  | No                      |
| 4020-ST                           | 2000                                                                                  | 3.5  | 5HP/230V/1PH   | W956 1750RPM      | 35'  | No                      |
| Belt drive, TEFC electric motor   |                                                                                       |      |                |                   |      |                         |
| 415                               | 2000                                                                                  | 3.6  | 5.0HP/230V/1PH | TS1321 Belt drive | 50'  | YES                     |
| 415-3                             | 2000                                                                                  | 3.6  | 5.0HP/3PH      | TS1321 Belt drive | 50'  | YES                     |
| 520-1                             | 3000                                                                                  | 4.0  | 7.5HP/230V/1PH | TS1511 Belt drive | 50'  | YES                     |
| 520                               | 3000                                                                                  | 4.0  | 7.5HP/3PH      | TS1511 Belt drive | 50'  | YES                     |
| 530-1                             | 3000                                                                                  | 5.0  | 10HP/230V/1PH  | TS2021 Belt drive | 50'  | YES                     |
| 530                               | 3000                                                                                  | 5.0  | 10HP/3PH       | TS2021 Belt drive | 50'  | YES                     |
| Options                           |                                                                                       |      |                |                   |      |                         |
| 07011                             | High pressure soap                                                                    |      |                |                   |      |                         |
| 07008D                            | 208V 3 PH                                                                             |      |                |                   |      |                         |
| 07008G                            | 230V 3 PH                                                                             |      |                |                   |      |                         |
| 07008                             | 380V 50 Hz                                                                            |      |                |                   |      |                         |
| 07110                             | Upgrade to Stainless Steel cart on belt drive models 415-530 models                   |      |                |                   |      |                         |
| 07032                             | Remote Box-pump, soap solenoid indicator lights in water tight box (requires HP soap) |      |                |                   |      |                         |
| 07031                             | Remote Box pump, indicator lights in water tight box                                  |      |                |                   |      |                         |
| 07007                             | ASD-flow activated instead pressure activated-beneficial on pipelines                 |      |                |                   |      |                         |
| 4413                              | 100' heavy duty hose reel                                                             |      |                |                   |      |                         |